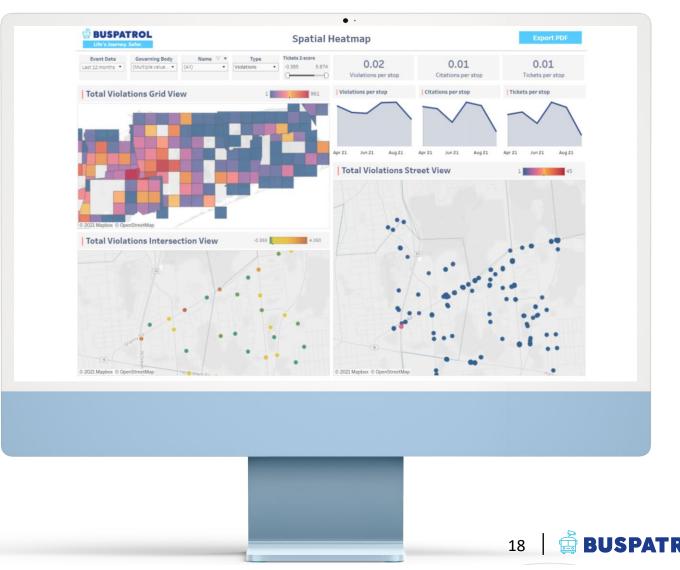

#### **REPORTING INSIGHTS**

## **Performance Tracking** | **Program Management**

#### Leveraging Data to Improve Safety and Pupil Transportation

At one recent partner, we were able to identify 70+ hotspots – outlier locations with significantly higher violation rates.

Proactively installed road signs at each hotspot over the summer. Continuous monitoring for safety improvements.