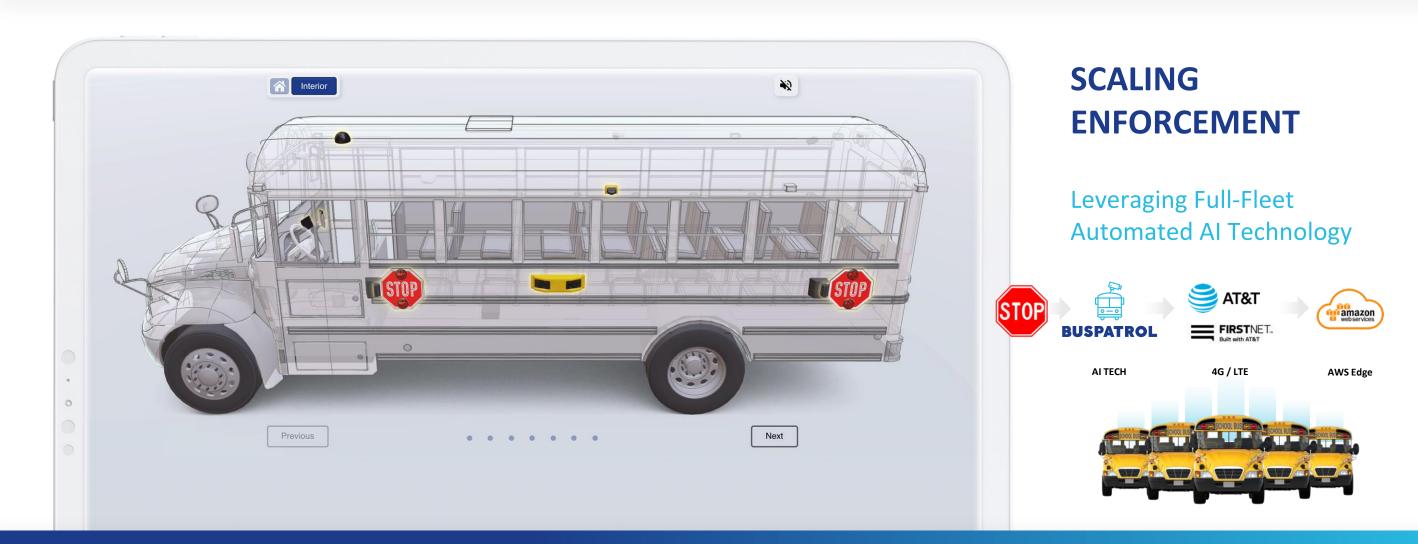

#### **Managing Seamless AI-Powered Automated Enforcement Programs**

School bus stops, stop-arm and lights are deployed and IoT devices activated

Automated Violation Analysis (AVA AI) cameras capture stop-arm events and identify violations

Video, GPS, and other supporting data sent to processing center via secure network

SECURE NETWORK & DATA TRANSMISSION

AVA AI filters footage to help prepare evidence package for reviewers

**BusPatrol reviewers** 

QA compiled video

and evidence package

Video and supporting evidence package sent to law enforcement

SECURE ACCESS PROVIDED TO LAW ENFORCEMENT

Copyright © 2021 BusPatrol. Confidential.

QA & REVIEW PROCESS

SCHOOL BUS

ROUTES

|             | 8 |
|-------------|---|
| <u>d</u> ≡} |   |
| $ \times $  |   |
|             |   |

Citations are autogenerated

and mailed to offender with web

link providing access

to video evidence

|  | 9 |
|--|---|
|  |   |
|  |   |

Motorist makes payment online or at a designated municipal office

ENFORCEMENT

ENFORCEMENT

& EDUCATION

& EDUCATION

Call center available to educate drivers on how to change behavior

All citation data is purged from DVR, cloud, and servers, according to state law.