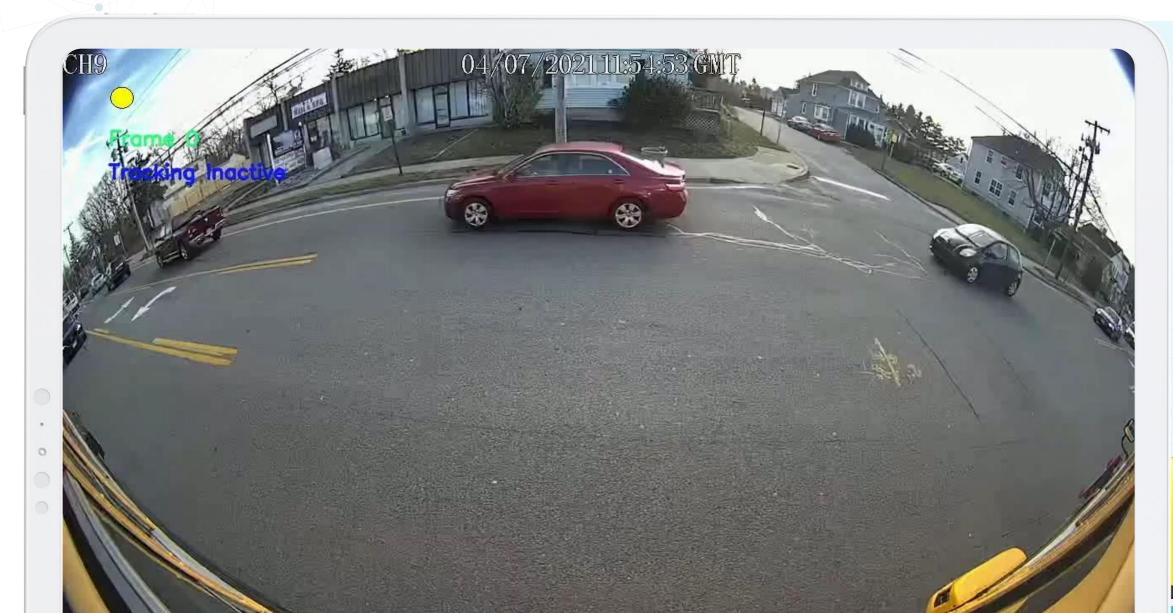

### Visualizing the Problem

## Stop-Arm Camera Footage

Footage from our school bus safety programs in NYS