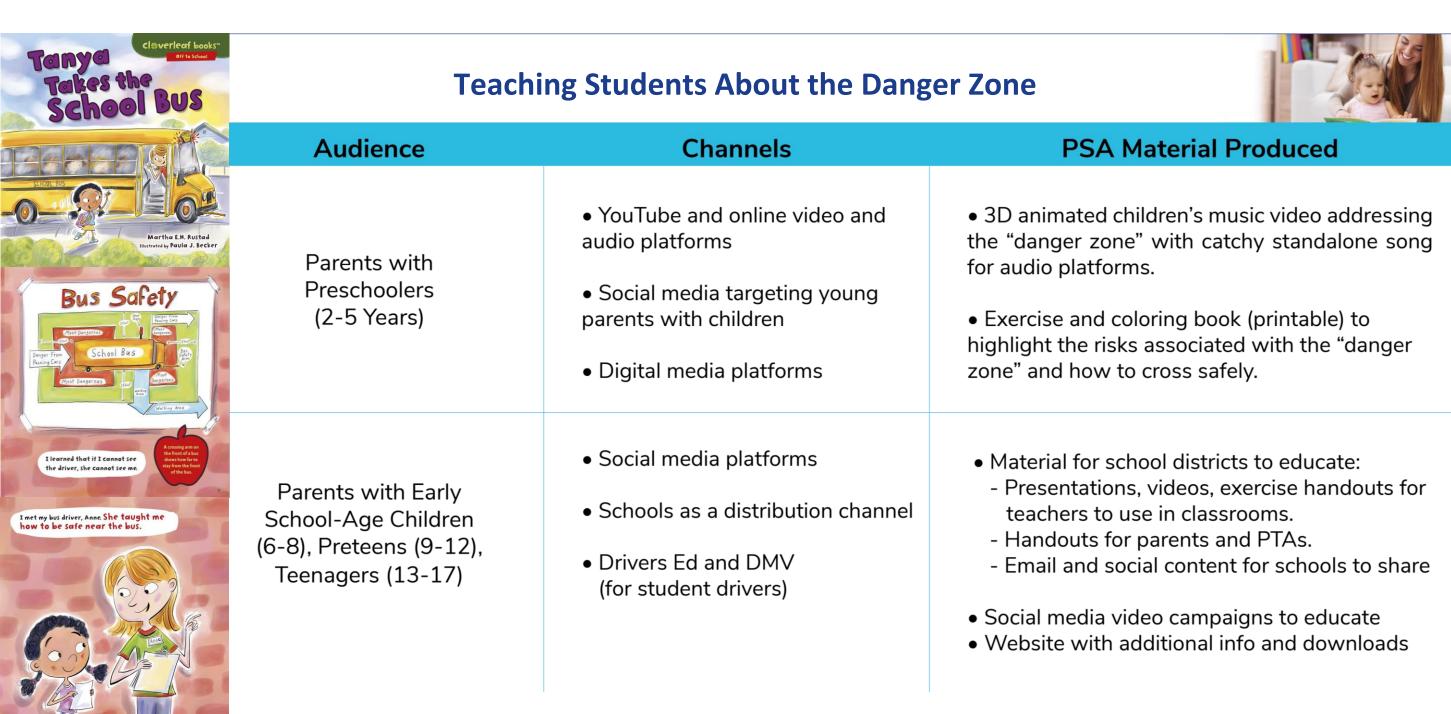

#### **Educating Communities Through PR and PSAs**

BusPatrol School Bus Safety Programs educate drivers and school children so that communities can improve safety.

## Robust community education programs to improve safety

- We aim to correct motorist behavior even before the 1st ticket is ever issued.
- A dedicated advocacy team that has educated millions of drivers across North America.

#### **Educating Motorists Through Targeted Digital Campaigns**

Optimized for FB, Instagram and other social media channels.

**SAAS** | Safety as a Service