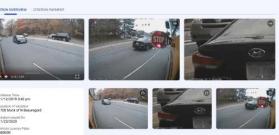

### Visualizing the Problem

## Stop-Arm Camera Footage

Footage from our school bus safety programs in NYS