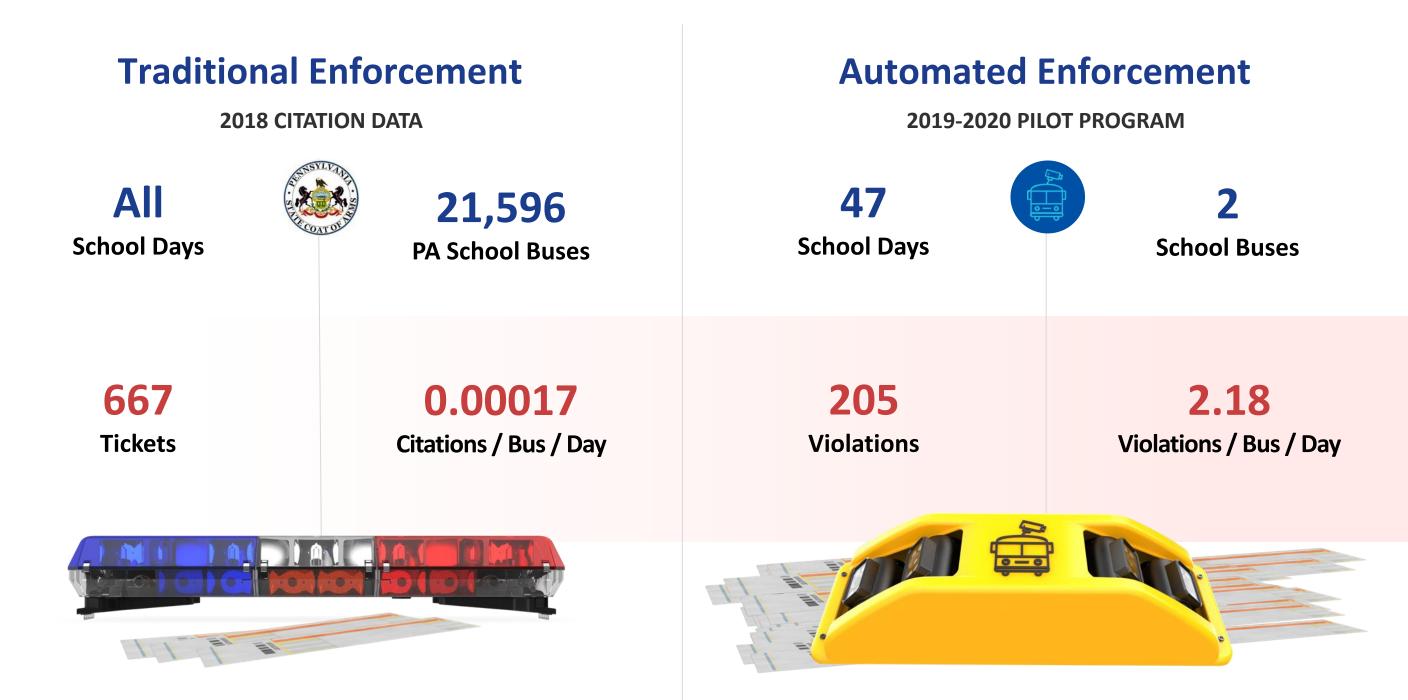

ALLENTOWN PA PILOT PROGRAM HIGHLIGHTS THE NEED FOR SUPPORTING TECHNOLOGY

## Why AI Technology?

**AVA AI TECH** 

- Most effective automated enforcement technology solution in the industry
  - Efficiency benefits: Capture and process ALL stop-arm events across entire school bus fleet
    - Scalable solution for efficient citation management

MORE VIOLATIONS IDENTIFIED A LOT MORE TICKETS ISSUED